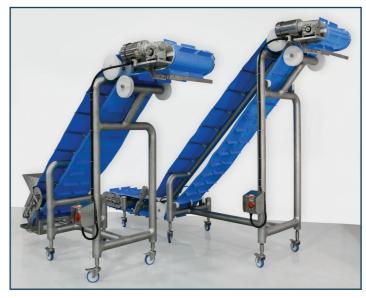

#### **Standard Features**

Our conveyor system boasts a rugged, sanitary design that can be washed down for quick, easy clean-up. It features a continuously welded polished stainless steel round tubing frame, providing exceptional strength and durability while eliminating potential harborage points for pathogens.

The totally enclosed stainless steel motor drive pulley ensures trouble-free drip-proof operation. The V-guide design guarantees positive belt tracking, while stainless steel rod belt supports and UHMW return rollers provide minimum contact points between the frame and the belt. This unique design streamlines the cleaning process, saving you valuable time and resources.

### Flexible Design

BCA's Ultra Sanitary Conveyor offers a flexible design to meet your custom process requirements. Choose between our drum style drive motor or a standard side-mounted gearbox with an AC or Servo motor to suit your specific needs.