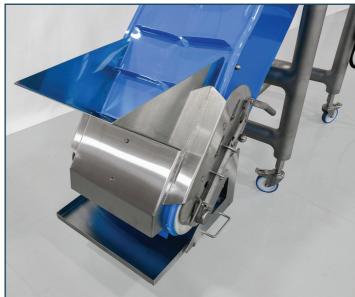

The totally enclosed stainless steel motor drive pulley ensures trouble-free drip-proof operation. The V-guide design guarantees positive belt tracking, while stainless steel rod belt supports and UHMW return rollers provide minimum contact points between the frame and the belt. This unique design streamlines the cleaning process, saving you valuable time and resources.