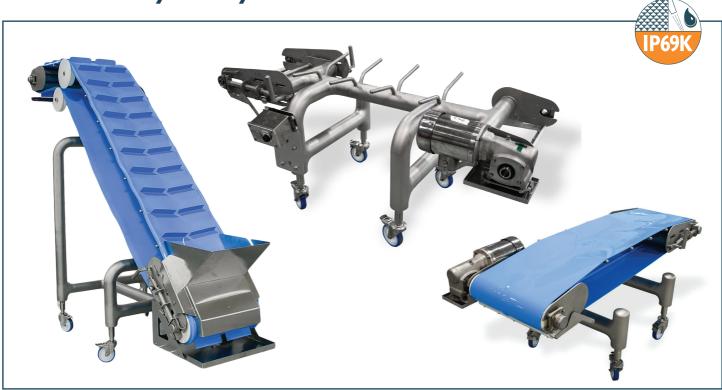

#### **Standard Features**

Our conveyor system boasts a rugged, sanitary design that can be washed down for quick, easy clean-up. It features a continuously welded polished stainless steel round tubing frame, providing exceptional strength and durability while eliminating potential harborage points for pathogens.

The totally enclosed stainless steel motor drive pulley ensures trouble-free drip-proof operation. The V-guide design guarantees positive belt tracking, while stainless steel rod belt supports and UHMW return rollers provide minimum contact points between the frame and the belt. This unique design streamlines the cleaning process, saving you valuable time and resources.

### Flexible Design

BCA's Ultra Sanitary Conveyor offers a flexible design to meet your custom process requirements. Choose between our drum style drive motor or a standard side-mounted gearbox with an AC or Servo motor to suit your specific needs.

### **Belting Options**

Homogeneous Urethane belt in various configurations

Contact our team of experts for more information and discover how we can elevate your production to new heights of cleanliness and efficiency.