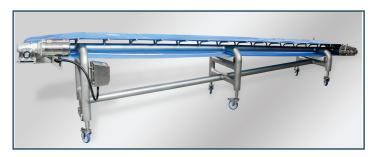

# **Ultra Sanitary Conveyors**

Welcome to the future of sanitary conveyor systems! Our *Ultra Sanitary Conveyors* combine state-of-the-art engineering with top-quality materials to deliver the most hygienic and efficient solution for your production needs. Built to exceed USDA standards, this conveyor is perfect for a wide range of industries, including:

#### **Standard Features**

Our conveyor system boasts a rugged, sanitary design that can be washed down for quick, easy clean-up. It features a continuously welded polished stainless steel round tubing frame, providing exceptional strength and durability while eliminating potential harborage points for pathogens.

The totally enclosed stainless steel motor drive pulley ensures trouble-free drip-proof operation. The V-guide design guarantees positive belt tracking, while stainless steel rod belt supports and UHMW return rollers provide minimum contact points between the frame and the belt. This unique design streamlines the cleaning process, saving you valuable time and resources.