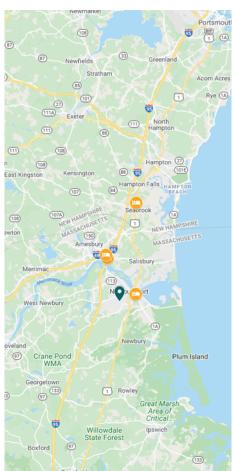

#### **DIRECTIONS TO BCA**

7 Opportunity Way

Newburyport, MA 01950 Telephone: 978.255.1921

Google Maps: Boston Conveyor & Automation

#### From the South via I-95

- 1. Merge onto I-95 toward SALISBURY/PORTSMOUTH NH
- 2. Take the SCOTLAND RD exit number 83 (old exit 56) toward NEWBURY/NEWBURYPORT. 0.2 miles
- 3. Turn slight RIGHT onto SCOTLAND RD. 2.0 miles
- 4. SCOTLAND RD becomes PARKER ST. 0.1 miles
- 5. Turn LEFT onto MALCOLM HOYT DR. 0.4 miles
- 6. Turn RIGHT onto OPPORTUNITY WAY. 0.1 miles
- 7. End at 7 OPPORTUNITY WAY

#### From the West via 495

- 1. 495 NORTH toward SALISBURY
- 2. Merge onto MA-110 in Amesbury via exit 119 (old exit 55) towards I-95
- 3. Merge onto I-95 SOUTH toward PEABODY/BOSTON. 1.9 miles
- 4. Take the RT-113 exit number 86 (old exit 57)
- 5. At the end of the ramp turn right at the light onto STOREY AVE/MA-113. 0.3 miles
- 6. After crossing overpass turn RIGHT at the traffic light onto LOW STREET. 1.2 miles
- 7. Turn right at traffic light onto HALE ST. 0.3 miles
- 8. Turn LEFT onto MALCOLM HOYT DR. 0.4 miles
- 9. Turn LEFT onto OPPORTUNITY WAY. 0.1 miles
- 10. End at 7 OPPORTUNITY WAY

#### From the North I-95

- 1. Take the RT-113 exit number 86 (old exit 57)
- 2. At the end of the ramp turn right at the light onto STOREY AVE/MA-113. 0.3 miles
- 3. After crossing overpass turn RIGHT at the traffic light onto LOW STREET. 1.2 miles
- 4. Turn right at traffic light onto HALE ST. 0.3 miles
- 5. Turn LEFT onto MALCOLM HOYT DR. 0.4 miles
- 6. Turn LEFT onto OPPORTUNITY WAY. 0.1 miles
- 7. End at 7 OPPORTUNITY WAY