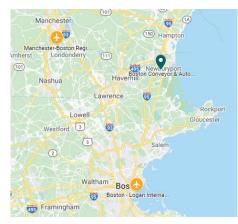

## **Manchester-Boston Regional Airport (MHT)**

Manchester, NH – Located approximately 52 miles (55 minute trip) Northwest of BCA Corporation. Smaller airport than Boston International with less traffic into Newburyport.

## **Boston Logan International Airport (BOS)**

Boston, MA – Located approximately 34 miles south (45 minute trip) of BCA Corporation.

#### **DIRECTIONS TO BCA**

7 Opportunity Way

Newburyport, MA 01950 Telephone: 978.255.1921

Google Maps: Boston Conveyor & Automation